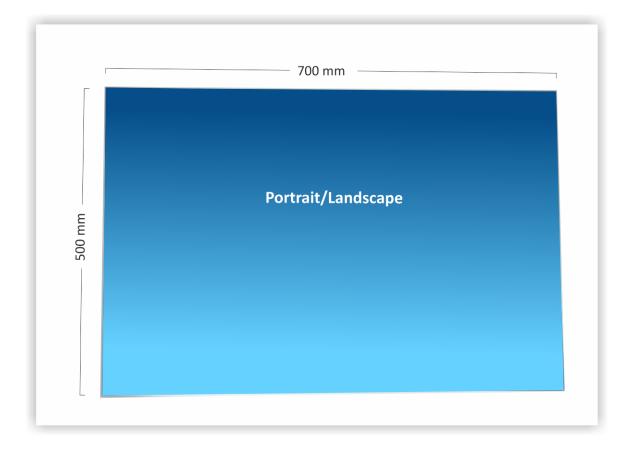

## **Product specifications:**

- ✓ total graphic area: W: 500 mm H:700 mm
- ✓ visible graphic area: W: 470 mm H: 670 mm