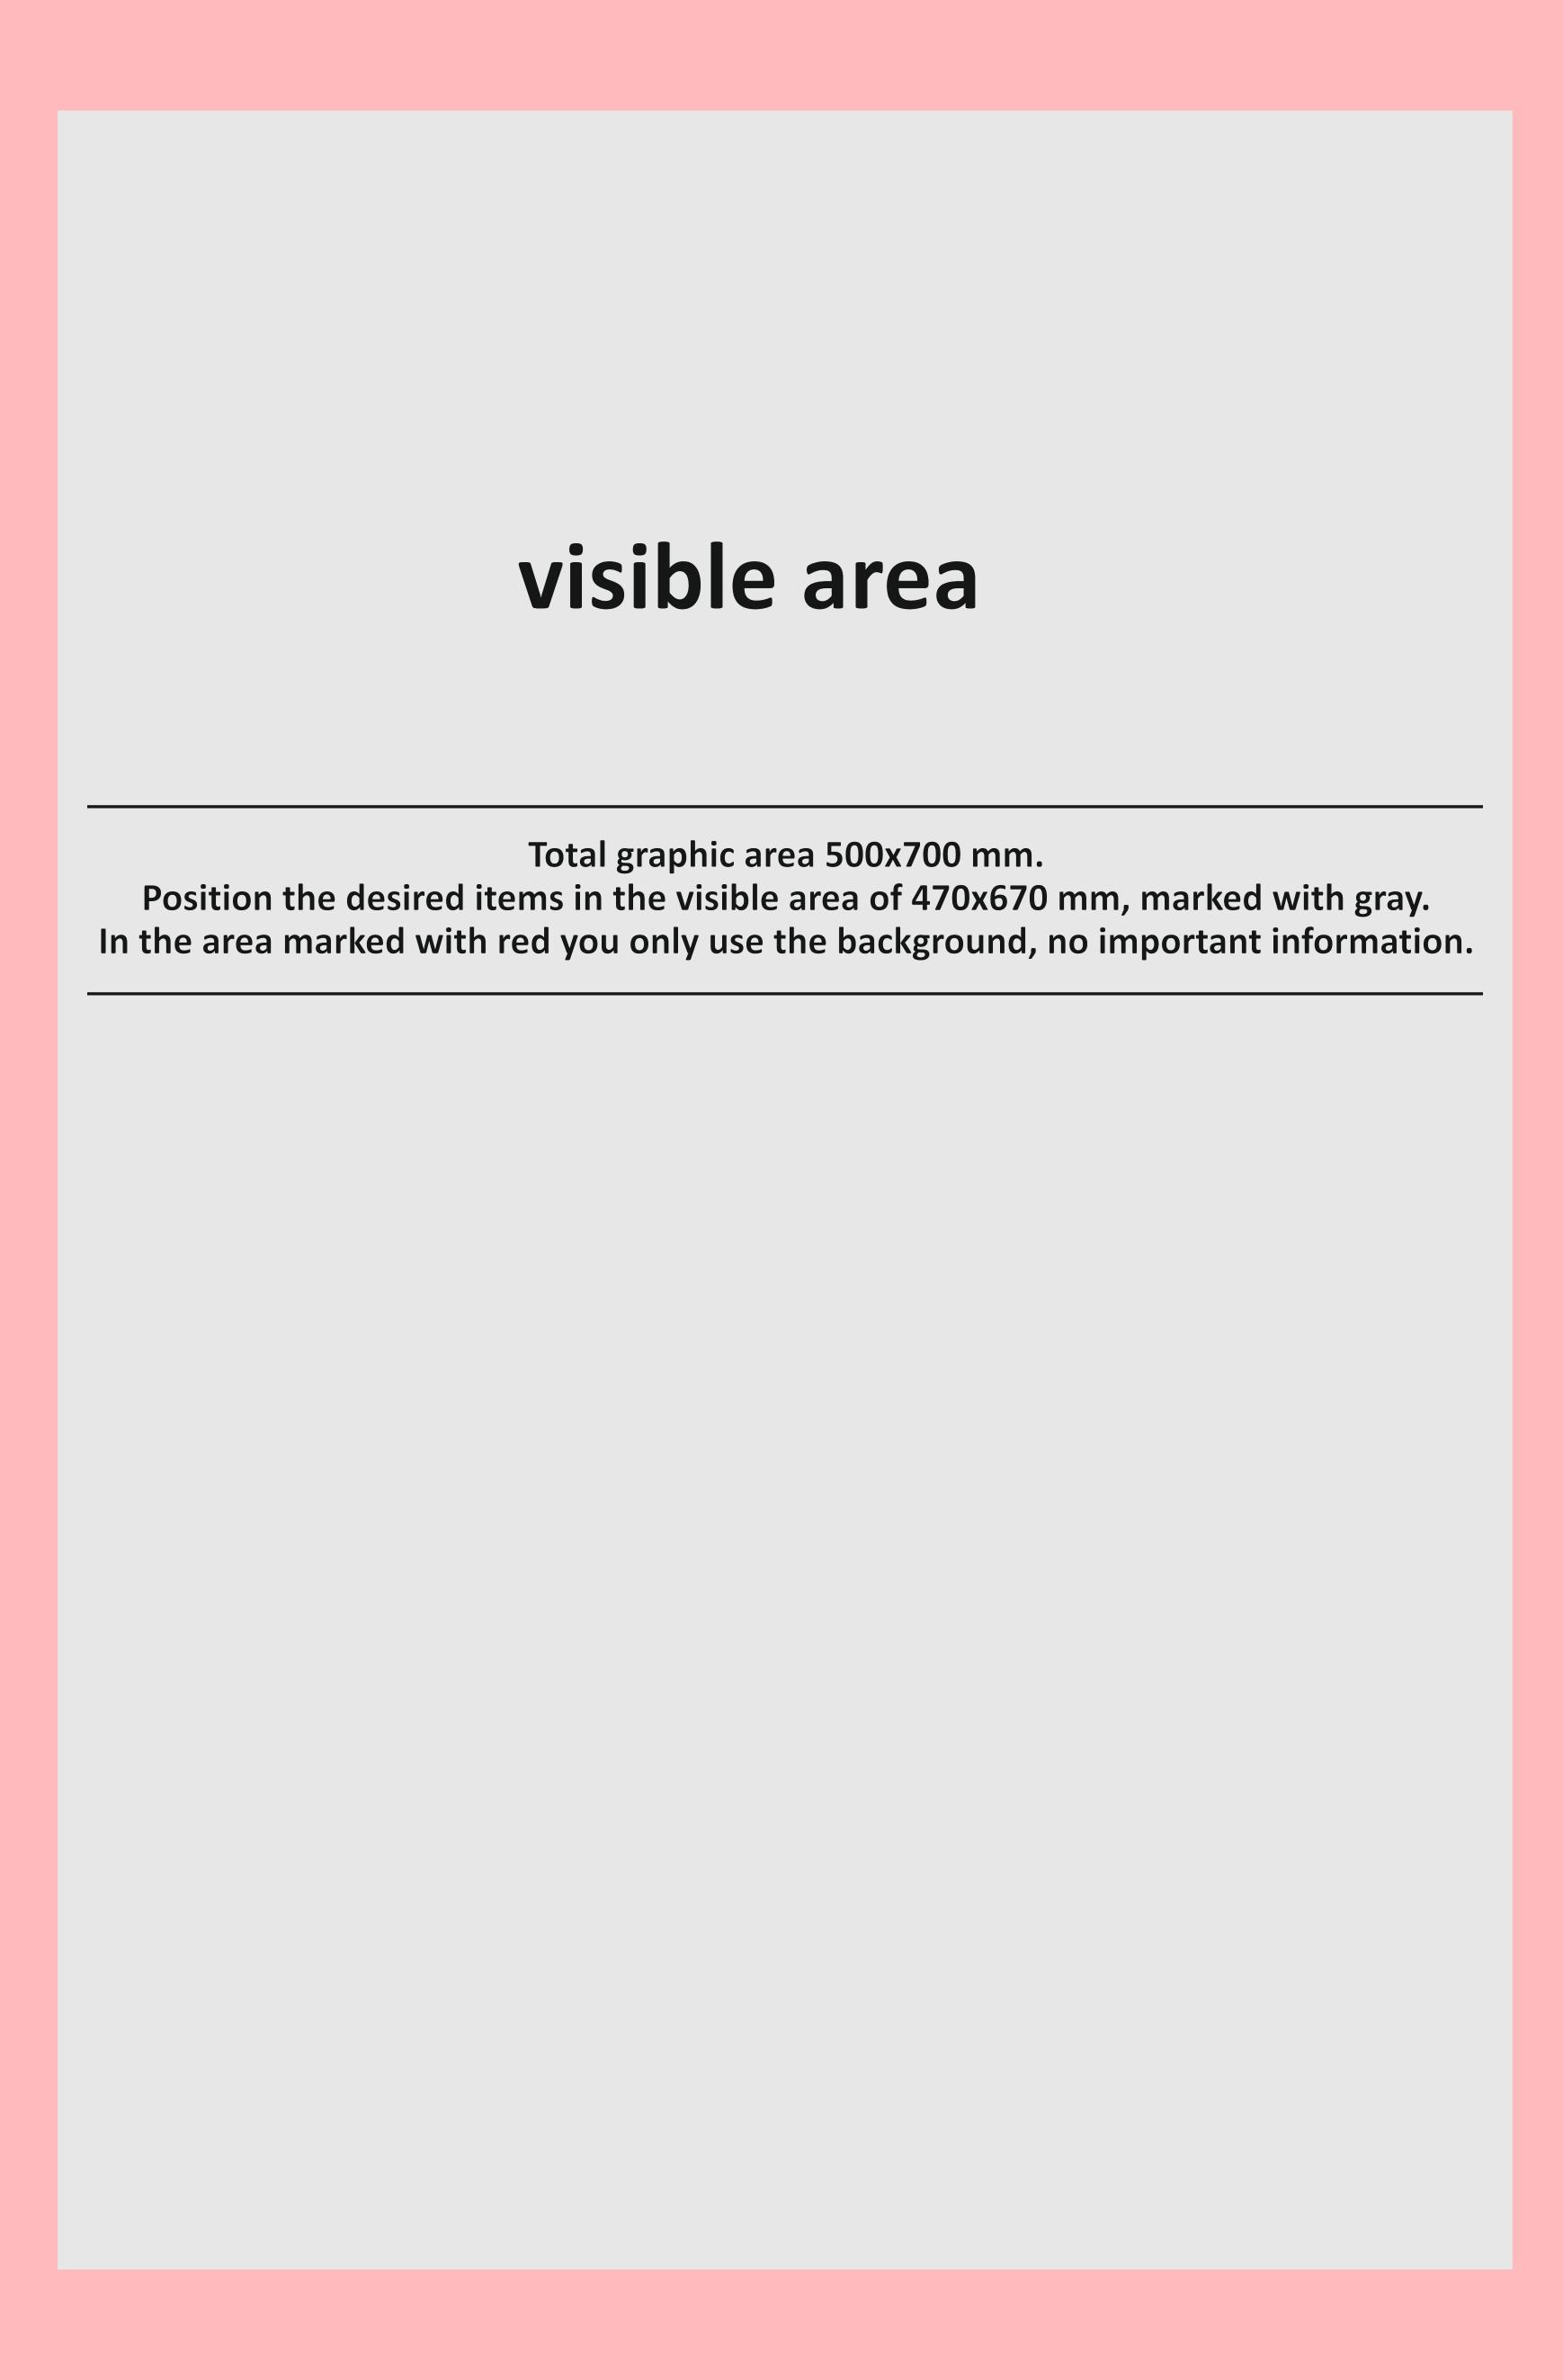

## **Product specifications:**

- ✓ total graphic area: W: 500 mm H:700 mm
- ✓ visible graphic area: W: 470 mm H: 670 mm

## **Recommandations:**

- ✓ please do not place important elements (logos, texts, images, etc.) in the following areas: 15 mm left, 15 mm right, 15 mm top, 15 mm bottom.
- ✓ Please position the information you want to be front viewable in the center area with the dimensions W: 470 H: 670 mm.
- ✓ the graphic colors may slightly differ from the colors on your screen or on other print proofs, due to factors such as: type of the printed material, ink type, print tehnology, your screen calibration, etc.